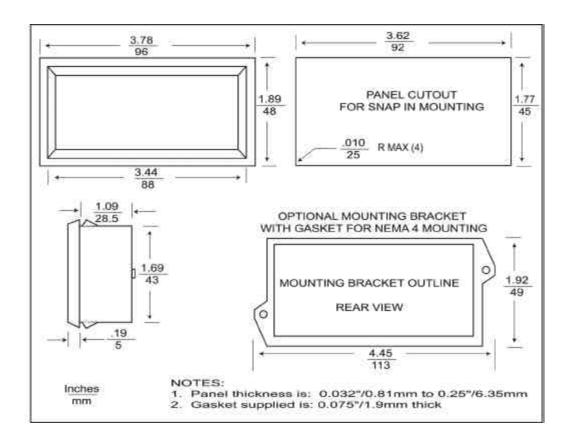

G INFORMATION                     |  |
|--------|------------------------------------------|--|
| MODEL  | DESCRIPTION                              |  |
| DK809  | Standard LCD                             |  |
| DK759  | NEG. BLUE B/L LCD                        |  |
| DK859  | NEG. RED B/L LCD                         |  |
| DK959  | NEG. GREEN B/L LCD                       |  |
|        |                                          |  |
| PW2-5  | Regulated 120V AC to 5V DC Power Supply  |  |
| PW2-12 | Regulated 120V AC to 12V DC Power Supply |  |
| PW2-24 | Regulated 120V AC to 24V DC Power Supply |  |
|        |                                          |  |



#### LCD DIGITAL PANEL METERS

Large Voltage Powered LCD Digital Panel Meters Adjustable Voltage 3 1/2 Digit

#### **Dimensions**



#### **Wiring**