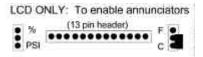

### **Specifications:**

| Display:      | Digits:                                 | 3 ½ digits (±1999 counts)                                |
|---------------|-----------------------------------------|----------------------------------------------------------|
|               | Type:                                   | 0.98" (24.9 mm) 7 segment LCD                            |
|               | Polarity:                               | Automatic, "-" displayed                                 |
|               | Annuciators:                            | °F, °C, PSI, %, user selectable                          |
|               | Decimal Points:                         | 3 position, user selectable                              |
|               | Overload:                               | Three lower order digits blank for inputs >1999 & <-1999 |
| Inputs:       | Ranges:                                 | 200mV, 5V, 10V                                           |
| Performance:  | Accuracy:                               | ±0.05% of Full Scale + 1 count                           |
|               | Conversion Rate:                        | 3 per second                                             |
|               | Normal Mode Rejection:                  | >30 db @ 60 Hz                                           |
|               | Adjustments:                            | Span (gain)(2) (10V and 5V) and Zero (offset)            |
|               | Warmup:                                 | 10 minutes typical                                       |
|               | Temperature Coeff.:                     | ± 100 ppm per °C typical                                 |
|               | Offset Range:                           | -1999 to +1999                                           |
|               | Gain Range:                             | 1-1000 (custom ranges available)                         |
| Environment:  | Operating Range:                        | -10 to 50 °C                                             |
|               | Storage Range:                          | -40 to 75 °C                                             |
| Power Supply: | 24V or 12V @ 10mA                       | B/L 24 Vdc                                               |
| Mounting:     | Snap-in panel mount or clamp and gasket |                                                          |
| Connection:   | 4 screw terminal                        |                                                          |
|               | 6 screw terminal                        | with backlight option                                    |
|               |                                         |                                                          |