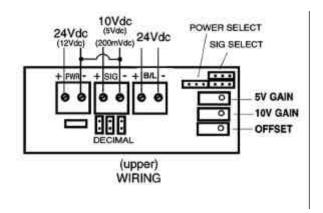

|  |
|--------|------------------------------------------|--|
| MODEL  | DESCRIPTION                              |  |
| DK809  | Standard LCD                             |  |
| DK759  | NEG. BLUE B/L LCD                        |  |
| DK859  | NEG. RED B/L LCD                         |  |
| DK959  | NEG. GREEN B/L LCD                       |  |
|        |                                          |  |
| PW2-5  | Regulated 120V AC to 5V DC Power Supply  |  |
| PW2-12 | Regulated 120V AC to 12V DC Power Supply |  |
| PW2-24 | Regulated 120V AC to 24V DC Power Supply |  |
|        |                                          |  |



#### LCD DIGITAL PANEL METERS

Large Voltage Powered LCD Digital Panel Meters Adjustable Voltage 3 1/2 Digit

#### **Dimensions**



#### **Wiring**